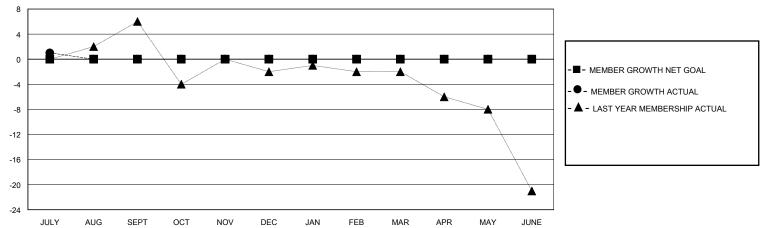

## GOALS AND ACTUAL MEMBERS CUMULATIVE

| DROPPED CLUBS: 0 |   | 2 CLUBS OF 32 ADDED 1 OR MORE | GENDER DISTRIBUTION             |              |     |
|------------------|---|-------------------------------|---------------------------------|--------------|-----|
|                  |   | NEW MEMBERS                   | MALE                            | 514 (71.79%) |     |
|                  |   |                               | FEMALE                          | 202 (28.21%) |     |
| DROPPED MEMBERS  |   |                               |                                 |              |     |
| DECEASED         | 1 | CLICK HERE FOR CUMULATIVE     | TOTAL FAMILY UNIT MEMBERS       |              | 159 |
| CLUB CANCELLED 0 |   | MEMBERSHIP DATA               | FAMILY MEMBERS BAYING HALE      |              | 80  |
| OTHER            | 1 |                               | FAMILY MEMBERS PAYING HALF DUES |              | 60  |
| TOTAL            | 2 |                               |                                 |              |     |